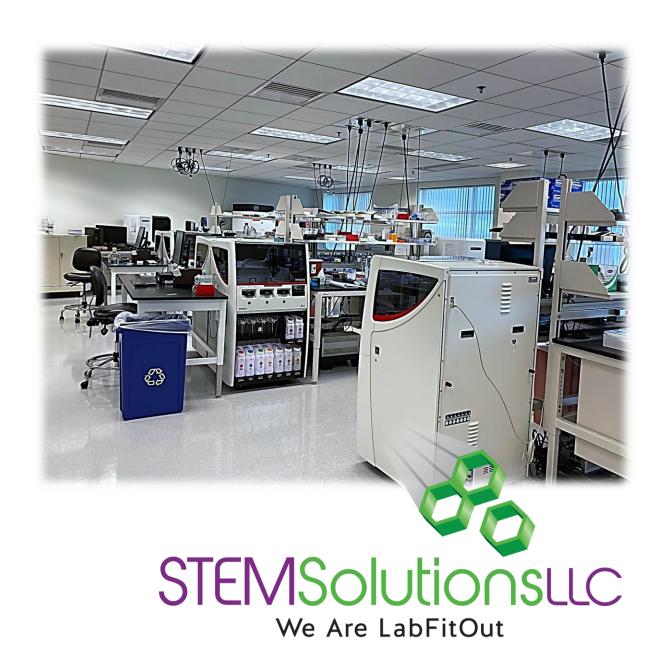

## PROJECT: AKOUOS LAB BUILD OUT PHASE 2

**LOCATION: SOUTH BOSTON** 

Value: \$625,000 Description: New Lab

Installation Completed: October 2022

**Products Utilized:** 

- Pre-Wired & Pre-Piped Lab Benches
- **Chemical Fume Hoods**
- Painted Steel Casework
- **Utility Service Panels**