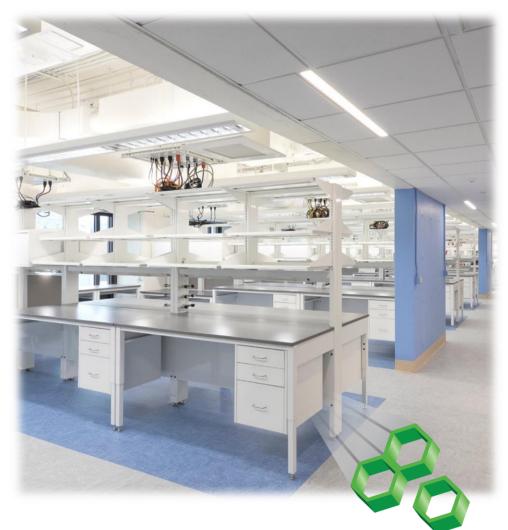

### PROJECT: CANBRIDGE PHARMACEUTICALS

LOCATION: BURLINGTON BIO CENTER, BURLINGTON, MA

Value: \$945,000

Description: New Lab Build Out

Installation Completed: June 2022

**Products Utilized:** 

Fume Hoods

Stainless Steel Scullery Sinks

Painted Steel Benches

Electrical Ceiling Panels

**Architect: Vivo Architecture** 

General Contractor: Gutierrez

**Construction Company** 