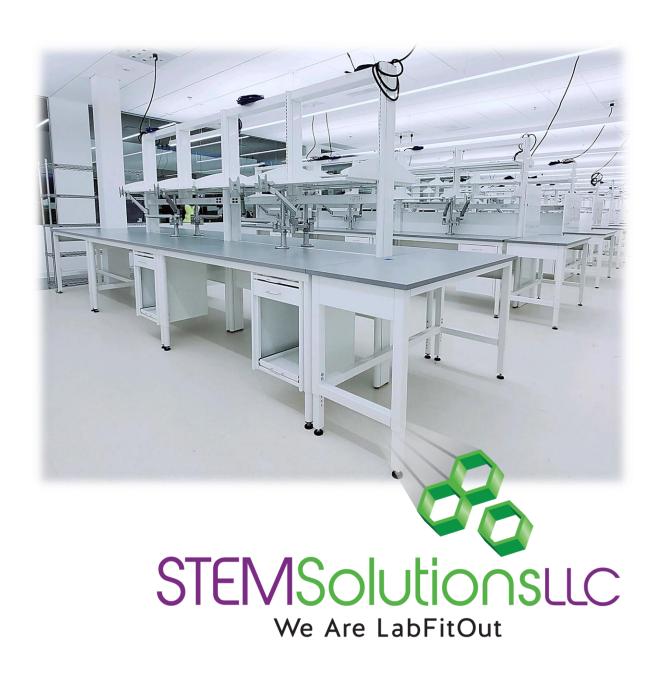

# PROJECT: 880 WINTER STREET FLOOR 1 & 2

LOCATION: WALTHAM, MA

Value: \$2,000,000.00

Description: Boston Properties Group Lab

Fit Out

Installation Completed: Projected January

2023

#### **Products Utilized:**

Custom Lab Benches

- High Performance Fume Hoods
- Painted Steel Casework
- Phenolic Countertops
- Ceiling Utility Panels

Architect: Perkins + Will

General Contractor: J. Calnan & Associates