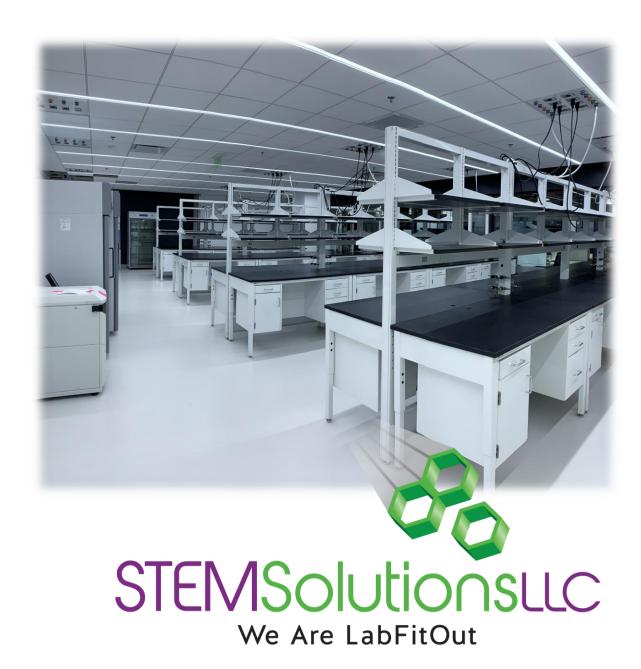

# PROJECT: 880 WINTER STREET FLOOR 1 & 2

LOCATION: WALTHAM, MA

Value: \$2,000,000.00

Description: Boston Properties Group Lab

Fit Out

Installation Completed: Projected January

2023

#### **Products Utilized:**

Custom Lab Benches

- High Performance Fume Hoods
- Painted Steel Casework
- Phenolic Countertops
- Ceiling Utility Panels

Architect: Perkins + Will

General Contractor: J. Calnan & Associates