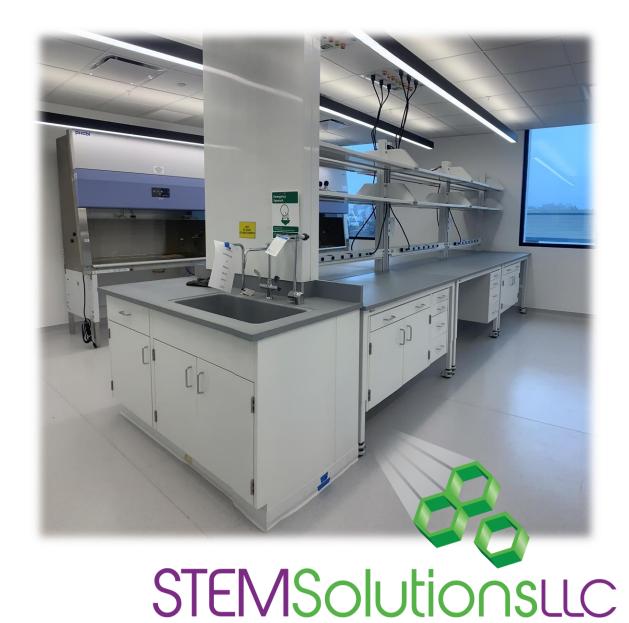

## PROJECT: AKOUOS LAB BUILD OUT PHASE 2

**LOCATION: SOUTH BOSTON** 

Value: \$625,000 Description: New Lab

Installation Completed: October 2022

**Products Utilized:** 

- Pre-Wired & Pre-Piped Lab Benches
- **Chemical Fume Hoods**
- Painted Steel Casework
- **Utility Service Panels**

Architect: Tria Design

General Contractor: Columbia

Construction