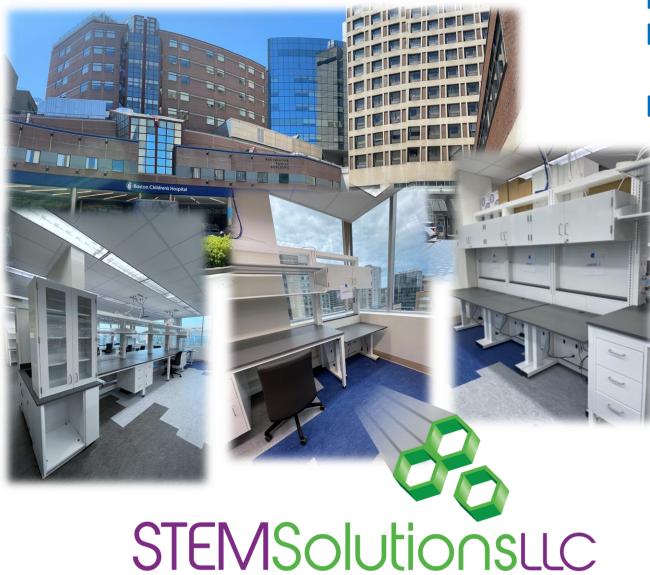

Architect: Direct

General Contractor: Direct

We Are LabFitOut

PROJECT: BOSTON CHILDREN'S HOSPITAL-FLOORS 8 & 10

LOCATION: BOSTON, MA

Value: \$985,000

**Description: Renovation** 

Installation Completed: May 2022

**Products Utilized:** 

- Fume Hoods
- Epoxy Sinks
- Painted Steel Benches
- Electrical Ceiling Panels
- Custom Sit Stand Lab Bench
- Chemical Storage

**Architect: ISGenuity** 

General Contractor: Wise Construction